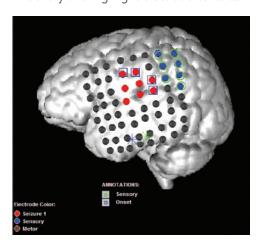

#### Stellate Gridview Software

Fnables three dimensional visualization of intracranial FFG

- Automatically segment pre-op MRI images to render a patient specific 3D brain model
- Co-register post implantation MRI or CT images with the 3D model Identify and highlight electrode contacts from within NeuroWorks