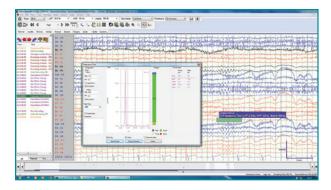

#### Frequency Analysis Tool

- Drag the area of interest
- Quickly identify frequency, amplitude and power for selected data
- Displays percent for each frequency range