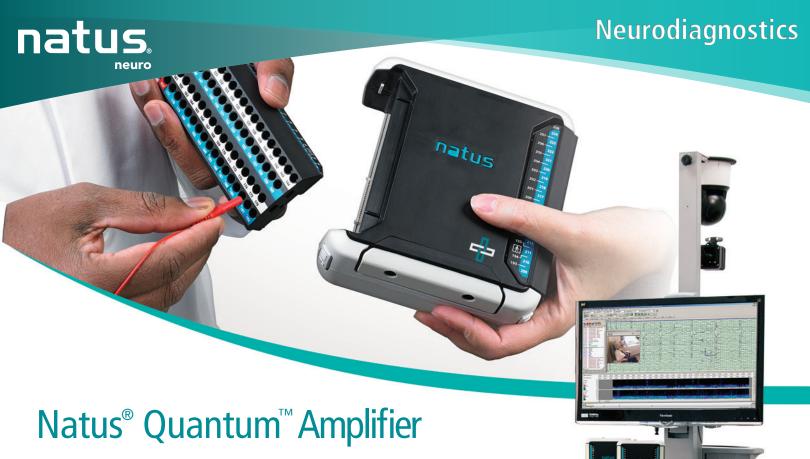

# A Quantum Leap in Amplifier Technology in an Ultra-small Package

Natus Quantum is our most innovative amplifier for epilepsy monitoring and research. Designed specifically to meet the versatile needs of today's modern Epilepsy Units and research centers, the Quantum enables clinical EEG, long-term scalp and intracranial epilepsy monitoring and research.

# A compact, patient wearable amplifier with the most advanced technology

• Clinical EEG, long-term scalp and intracranial epilepsy monitoring and research

- 256 referential channels, up to 16 differential channels
- Excellent signal quality with up to 16 kHz sampling
- On-board memory with automated backfill of data for improved mobility
- Data-Stream Wizard (DSW) for efficient clinical and research workflow
- Software integrated cortical stimulator
- Integrated Digital Switch Matrix (DSM) to facilitate functional brain mapping