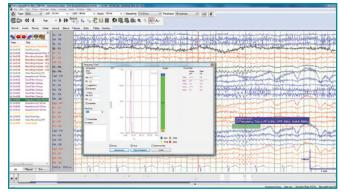

# Frequency Analysis Tool

- Drag the area of interest
- Quickly identify frequency, amplitude and power for selected data
- Display percent for each frequency range

Frequency Analysis Tool in NeuroWorks