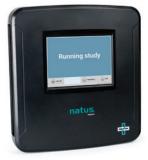

# Natus NeuroWorks LTM Hardware

A full line of durable, reliable, high-quality amplifiers for dependable data acquisition

#### **Natus Quantum**

Ideal for advanced epilepsy diagnostic procedures

- 64-, 128- or 256-channel configurations available with up to 16 differential channels
- Excellent signal quality with up to 16 kHz sampling rate
- On-board memory and battery operation with automated backfill of data
- Data Stream Wizard to speed up clinical workflow when reviewing high sampling data
- Integrated Digital Switch Matrix to facilitate functional brain mapping