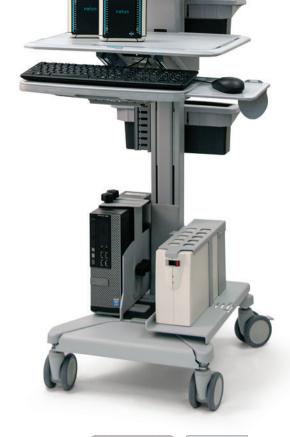

## **Maximum Comfort and Convenience for Clinicians –**

Sit-to-stand height adjustable, ergonomic cart that provides effortless access to software, devices and supplies

**High-Quality Data** — Record up to 256 channels at 16 kHz with the Natus Quantum amplifier