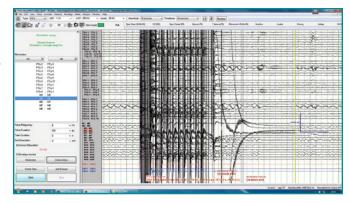

# Frequency Analysis Tool

- Drag the area of interest
- Quickly identify frequency, amplitude and power for selected data
- Display percent for each frequency range

Frequency Analysis Tool in NeuroWorks

# Cortical Stimulator integration into NeuroWorks Software

- Control all parameters through the software
- Stimulation parameters as well as delivered current automatically captured into events
- Capture and classify patient response to stimulation
- Creation of reports for Cortical Stimulation procedures

Software controlled Cortical Stimulator in NeuroWorks