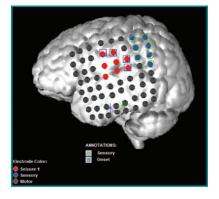

#### Stellate GridView Software Extension

Easily capture and communicate intracranial EEG study findings

- Automatically segment pre-op MRI images to render a patient specific 3D brain model
- Co-register post implantation MRI or CT images with the 3D model
- Identify and highlight electrode contacts from within Natus NeuroWorks