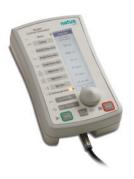

#### **Natus Base Unit**

Universally compatible with Quantum, EMU40EX and Natus Brain Monitor amplifiers

- Touchscreen display with real time interaction with ongoing studies
- Visual impedance checking and adding notes
- Perform bio-calibrations from the patient bedside
- Trigger input for research
- Includes 12 DC Inputs