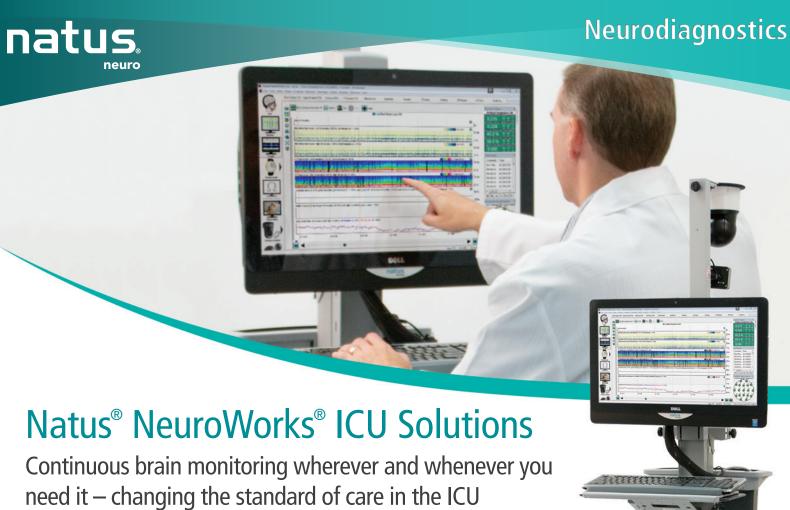

## Powerful neurological monitoring for clinical confidence

- Assist in diagnosis of patient's cerebral function
- Online observation can help the physician identify irreversible brain damage
- Trends quickly identify pathological signals for immediate intervention

#### **Natus NeuroWorks Software**

- Simple and intuitive interface designed specifically for intensive care workflow
- Cart-mounted for portability or mounted directly on a column or wall
- Leading-edge software with powerful trending options including qEEG
- True TCP/IP amplifiers and cameras with DHCP support plug and play anywhere on the network

Brain monitoring using Natus' renowned NeuroWorks system provides critical and immediate patient cerebral function to ICU staff and remote monitors for physician review.